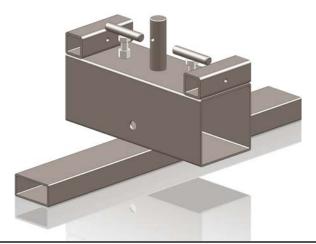

**920165 - Hanger Strap Assy., 5x5** Friction mounted wire rope suspension bracket that will stay in a fixed position once tightened.

<u>920242 - Rigging Plate, 5x5</u> Sliding steel suspension plate. Make sure to provide an end-stop.