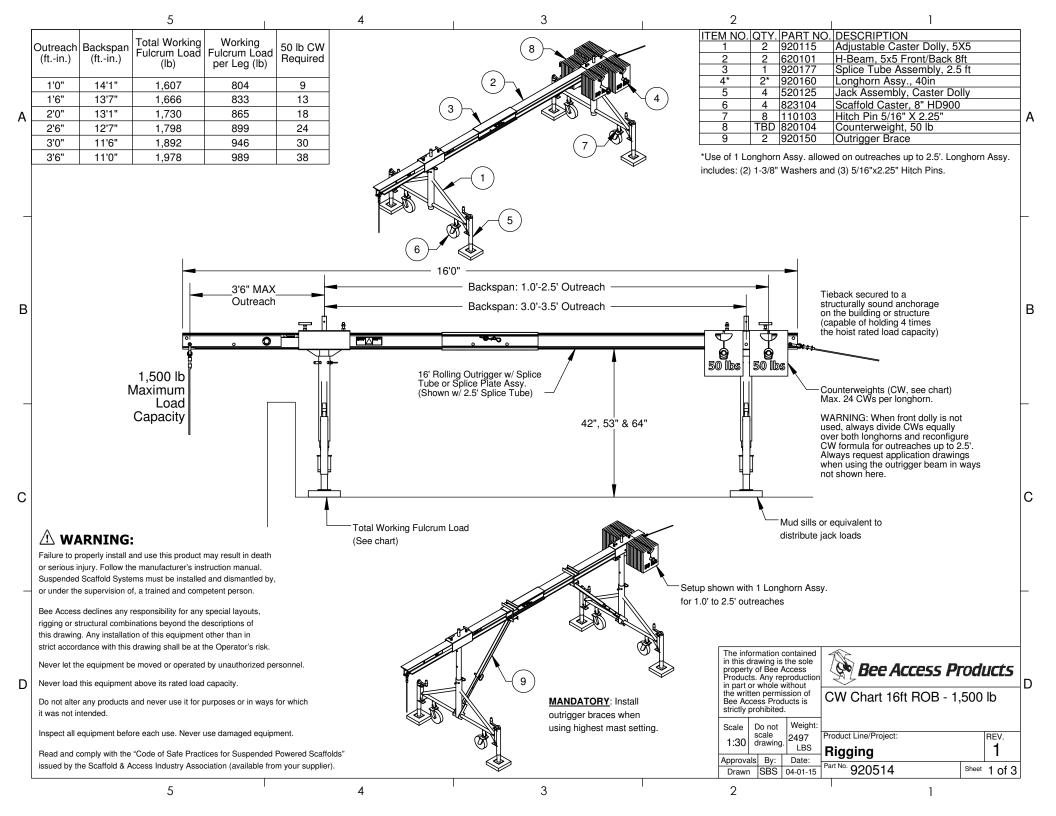

### Spec-ROB5x5

2145 Indian Rd. - West Palm Beach, FL 33409 Phone (561) 616-9003 - Fax (561) 616-9005 info@beeaccess.com - www.beeaccess.com