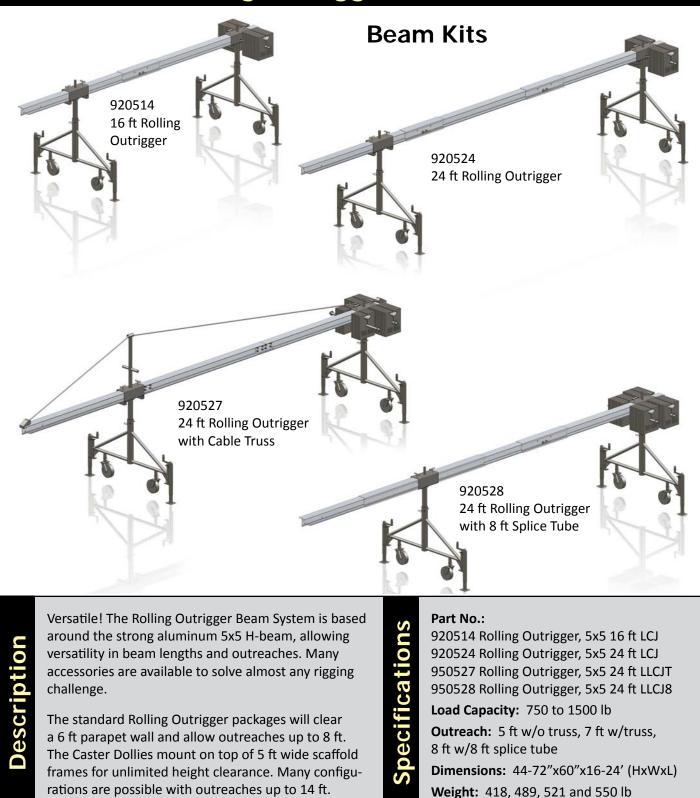

### Spec-ROB5x5

2145 Indian Rd. - West Palm Beach, FL 33409 Phone (561) 616-9003 - Fax (561) 616-9005 info@beeaccess.com - www.beeaccess.com

### Rolling Outrigger Beam, 5x5

© 2016 Bee Access Products. All rights reserved. 6/20/2016 Rev. A