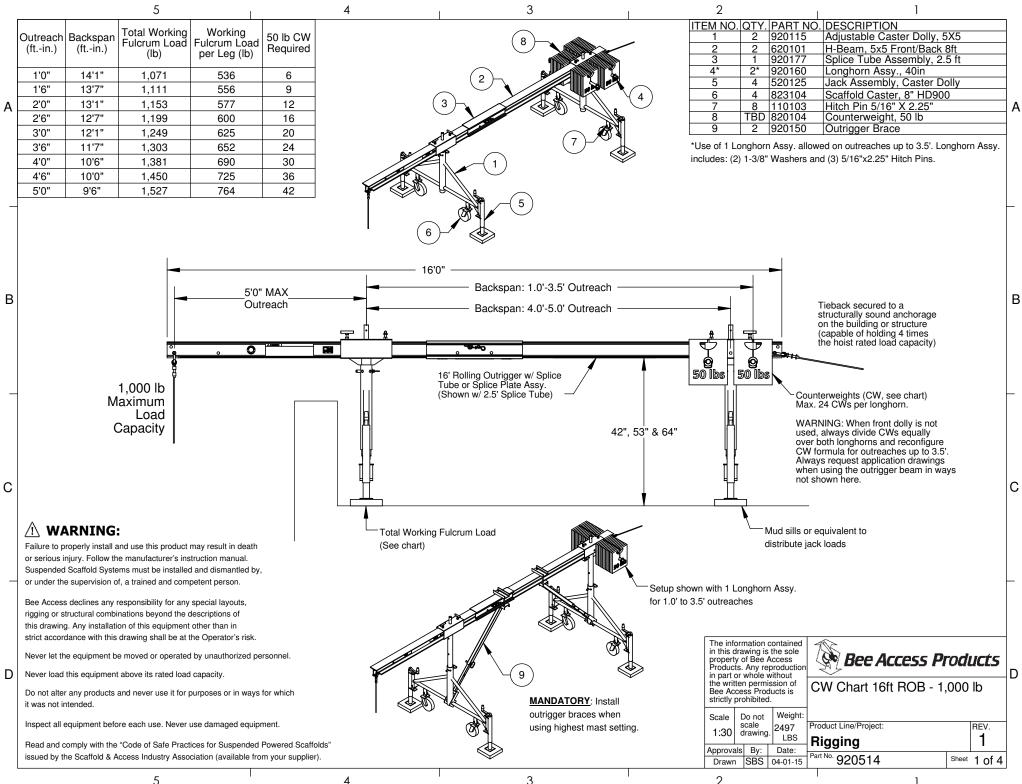

#### Spec-ROB5x5

2145 Indian Rd. - West Palm Beach, FL 33409 Phone (561) 616-9003 - Fax (561) 616-9005 info@beeaccess.com - www.beeaccess.com