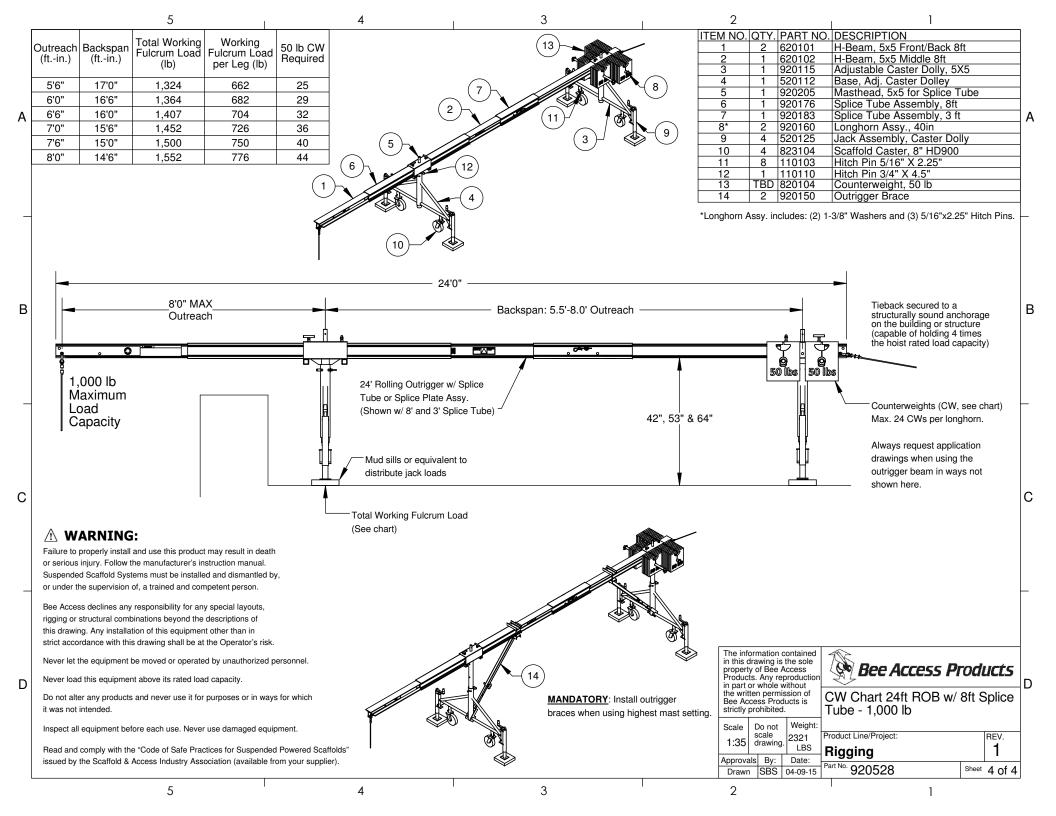

### Spec-ROB5x5

2145 Indian Rd. - West Palm Beach, FL 33409 Phone (561) 616-9003 - Fax (561) 616-9005 info@beeaccess.com - www.beeaccess.com

### Rolling Outrigger Beam, 5x5

© 2016 Bee Access Products. All rights reserved. 6/20/2016 Rev. A

#### Spec-ROB5x5

2145 Indian Rd. - West Palm Beach, FL 33409 Phone (561) 616-9003 - Fax (561) 616-9005 info@beeaccess.com - www.beeaccess.com