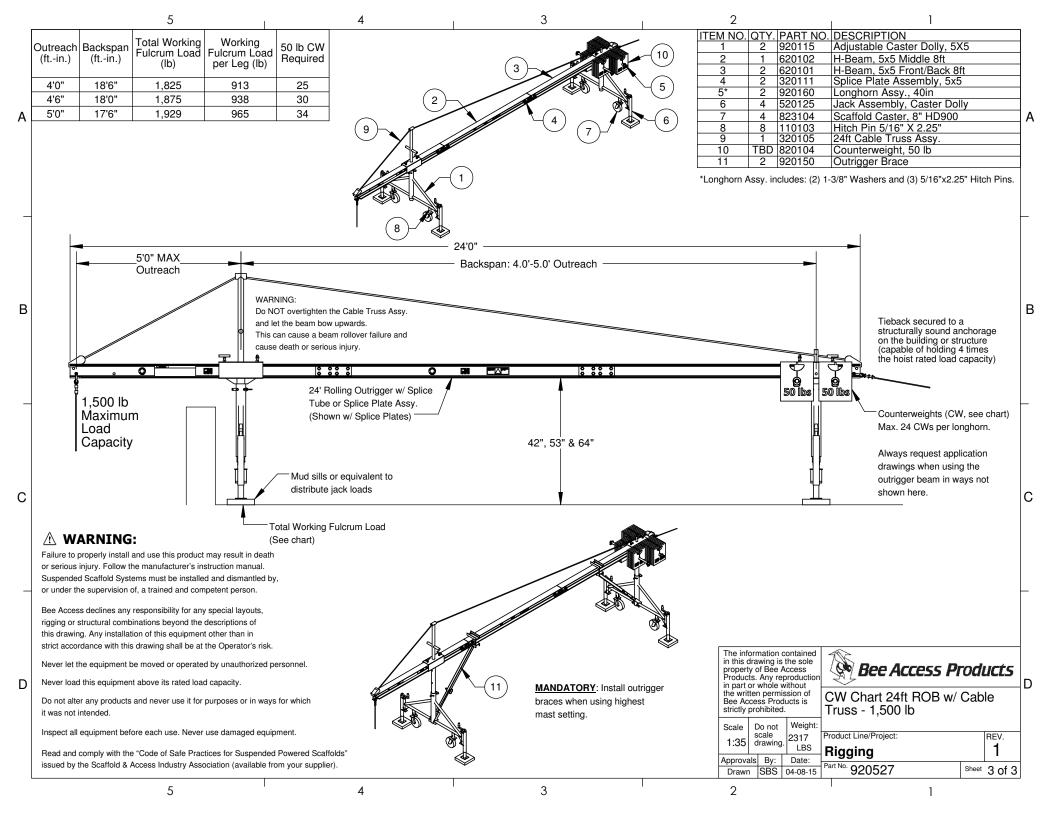

### Spec-ROB5x5

2145 Indian Rd. - West Palm Beach, FL 33409 Phone (561) 616-9003 - Fax (561) 616-9005 info@beeaccess.com - www.beeaccess.com

### Rolling Outrigger Beam, 5x5

© 2016 Bee Access Products. All rights reserved. 6/20/2016 Rev. A

#### Spec-ROB5x5

2145 Indian Rd. - West Palm Beach, FL 33409 Phone (561) 616-9003 - Fax (561) 616-9005 info@beeaccess.com - www.beeaccess.com