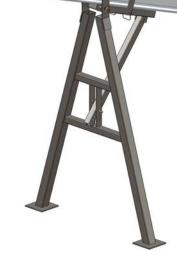

### **Rolling Outrigger Beam, 5x5 Beam Accessories** 920184 - EZ Down&Under Assy., 5x5 Max. 9 ft down and 4 ft back under. Longer down tubes and under 920307 - Flat Free Caster beams also available. Assy., 12" with brake 921102 - Beam Clamp, Coiled Rod Use 2 per splice connection. Angle the clamps to let the threaded rods be positioned against the beam to prevent bending the flat bars 921105 - Double Beam Clamp, 5x5 For use with double stacked beams. Use at the front and on the first splice behind the fulcrum point on outreaches over 10 ft for added strength and help prevent the beam from rolling over. . 920179 - Double Masthead, Front 920180 - Double Masthead, Rear