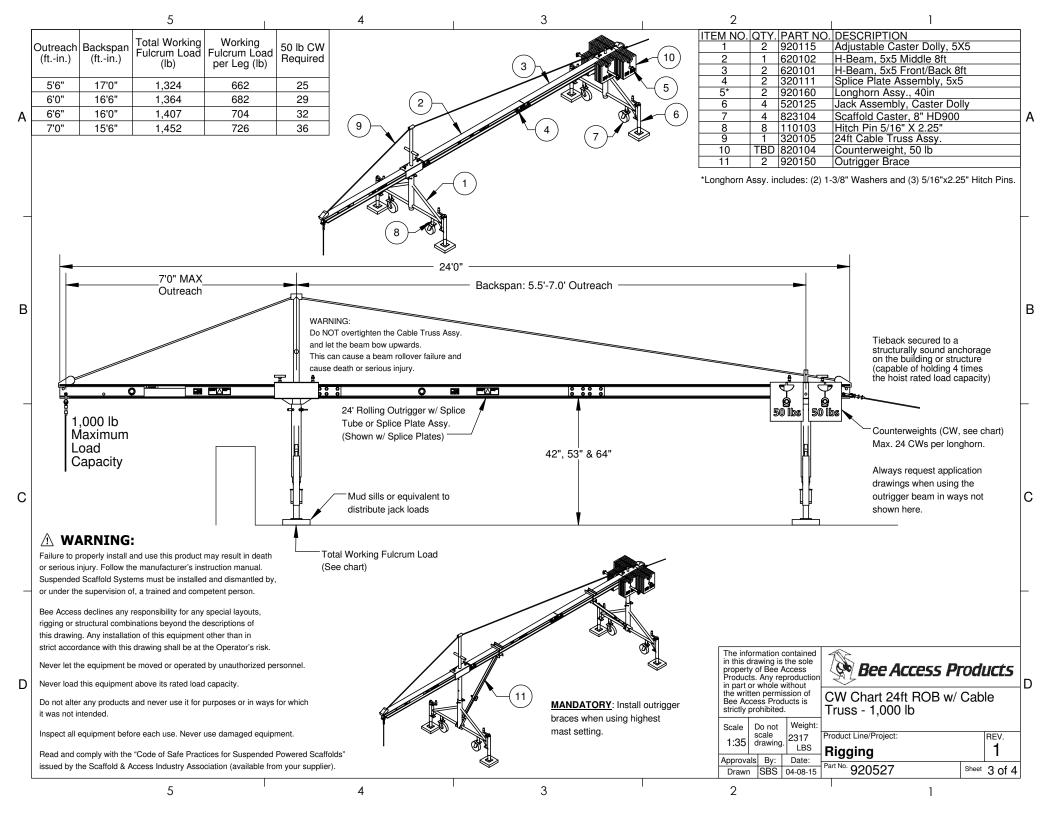

### Spec-ROB5x5

2145 Indian Rd. - West Palm Beach, FL 33409 Phone (561) 616-9003 - Fax (561) 616-9005 info@beeaccess.com - www.beeaccess.com

### Rolling Outrigger Beam, 5x5

© 2016 Bee Access Products. All rights reserved. 6/20/2016 Rev. A

#### Spec-ROB5x5

2145 Indian Rd. - West Palm Beach, FL 33409 Phone (561) 616-9003 - Fax (561) 616-9005 info@beeaccess.com - www.beeaccess.com