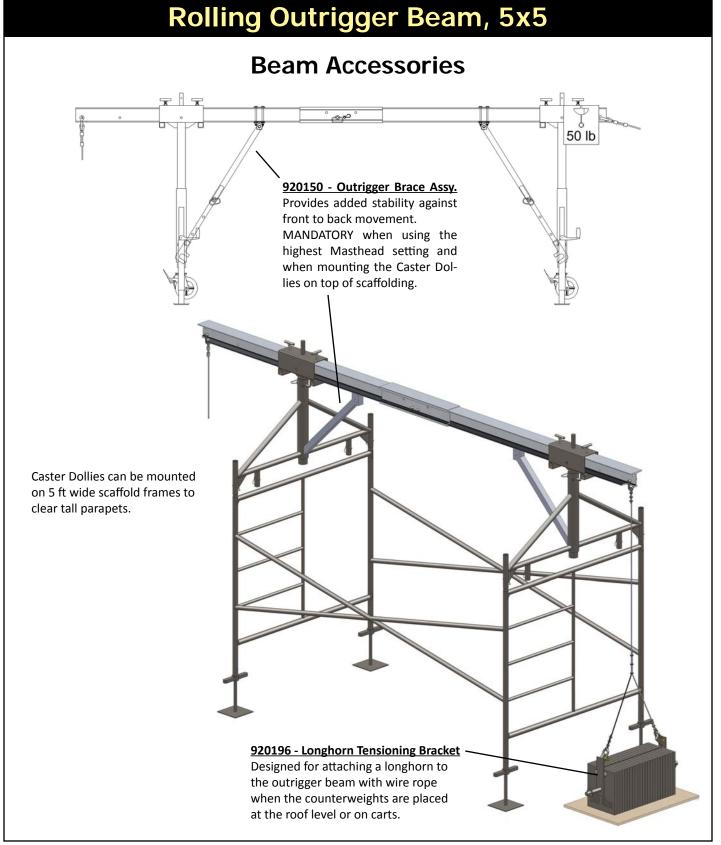

### **Rolling Outrigger Beam, 5x5 Beam Accessories** 920184 - EZ Down&Under Assy., 5x5 Max. 9 ft down and 4 ft back under. Longer down tubes and under 920307 - Flat Free Caster beams also available. Assy., 12" with brake 921102 - Beam Clamp, Coiled Rod Use 2 per splice connection. Angle the clamps to let the threaded rods be positioned against the beam to prevent bending the flat bars 921105 - Double Beam Clamp, 5x5 For use with double stacked beams. Use at the front and on the first splice behind the fulcrum point on outreaches over 10 ft for added strength and help prevent the beam from rolling over. . 920179 - Double Masthead, Front 920180 - Double Masthead, Rear