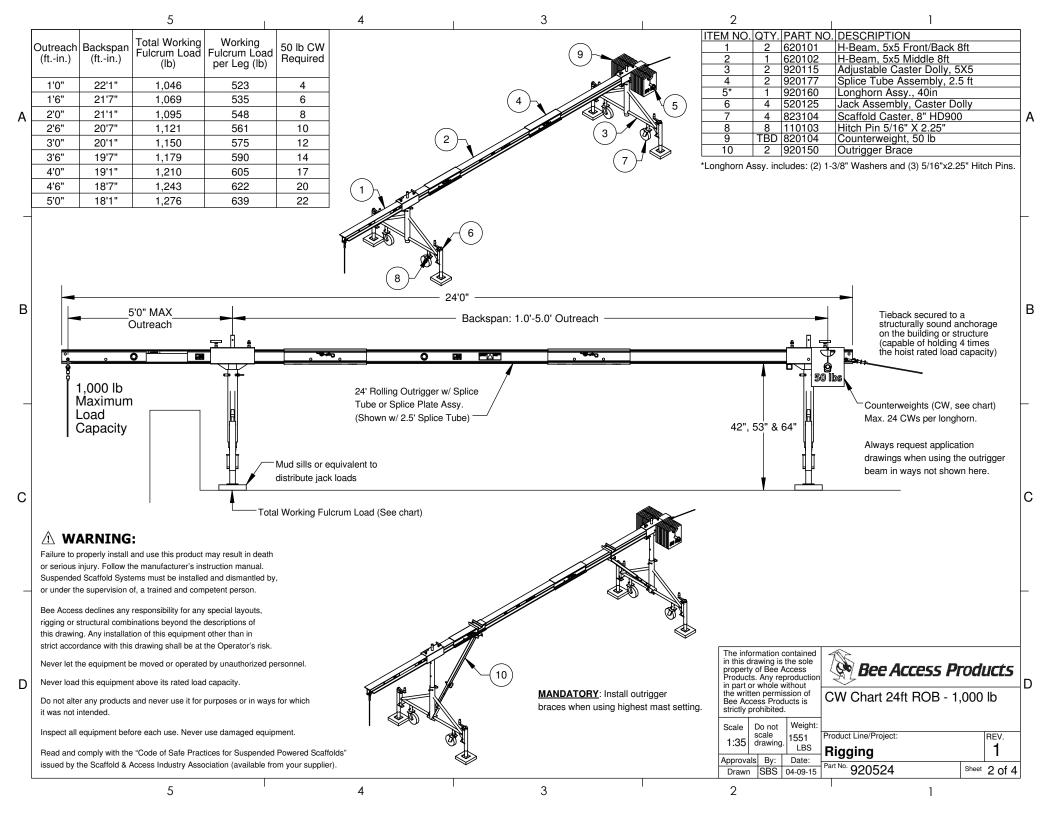

#### Spec-ROB5x5

2145 Indian Rd. - West Palm Beach, FL 33409 Phone (561) 616-9003 - Fax (561) 616-9005 info@beeaccess.com - www.beeaccess.com