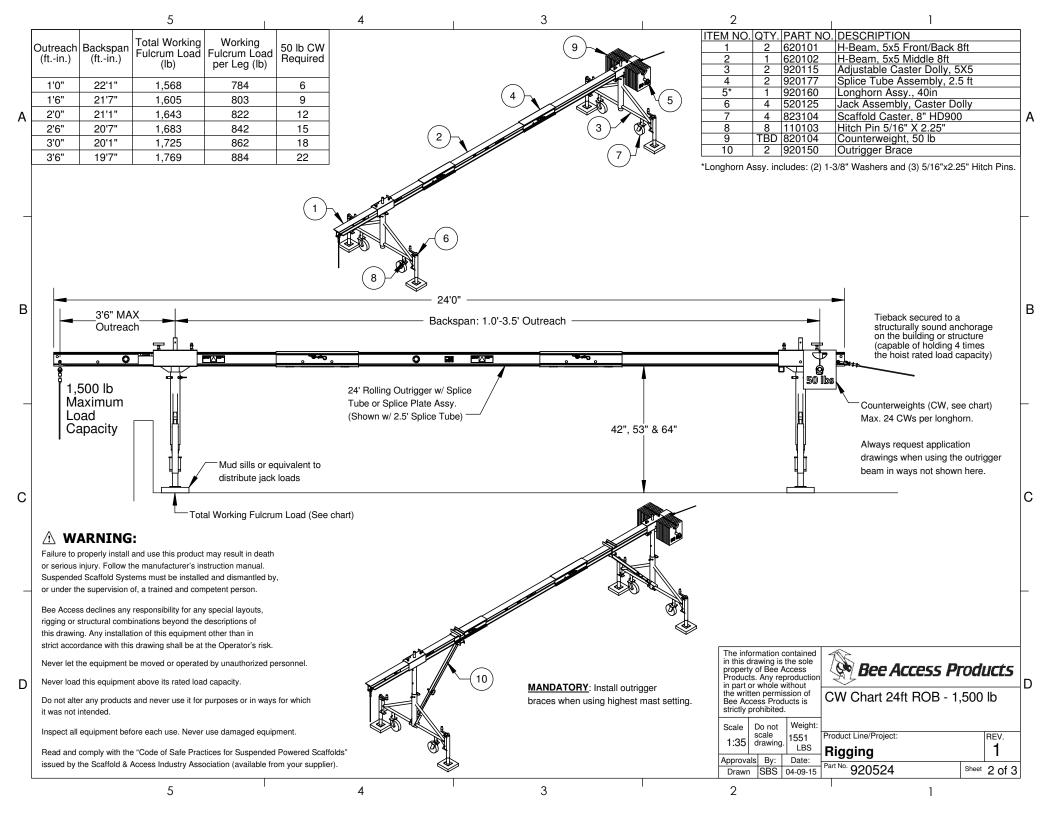

### Spec-ROB5x5

2145 Indian Rd. - West Palm Beach, FL 33409 Phone (561) 616-9003 - Fax (561) 616-9005 info@beeaccess.com - www.beeaccess.com

### Rolling Outrigger Beam, 5x5

© 2016 Bee Access Products. All rights reserved. 6/20/2016 Rev. A

#### Spec-ROB5x5

2145 Indian Rd. - West Palm Beach, FL 33409 Phone (561) 616-9003 - Fax (561) 616-9005 info@beeaccess.com - www.beeaccess.com